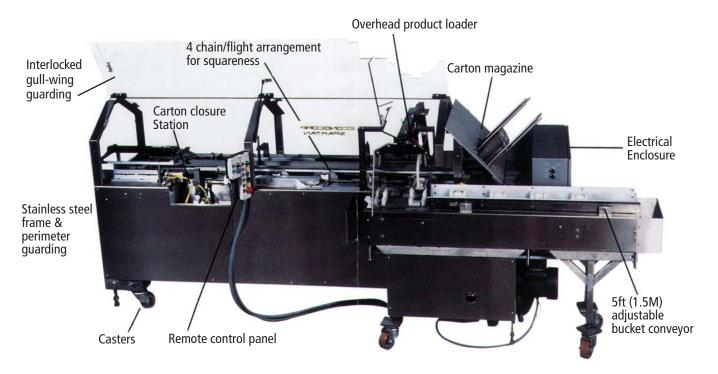

## **Features**

- Sanitary construction (essentially stainless steel)
- Intermittent motion
- PLC controls
- Up to 2,400 cartons per hour (depending on carton style, size and other factors)

Spartan Cartoner shown with optional bucket conveyor and product loader.