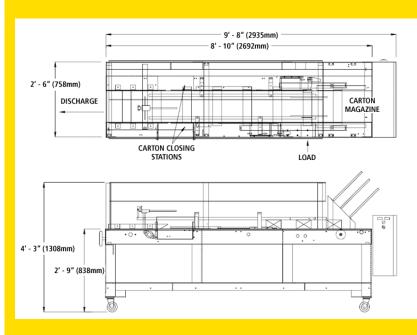

## **Spartan Cartoner - ENGINEERING DETAILS**

**Size Range:** (Carton Size)

Min 2" x 1" x 5" (51 x 25 x 127mm) Max. 10" x 4" x 12" (254 x 102 x 305mm)

**Speed:** Up to 2400 cartons per hour

depending on carton style,

and other factors.

Electrical: 220 volts, 50/60 Hz,

Single Phase

**Air:** 80 psi (5.5 bar)

Volume consumption approximately 1.6 CFM 8.5 SCFM (46 Liters/min)

**Shipping:** Normally less than

1900 lbs (860 kg)

All dimensions are approximate and subject to change.

Machines can be quoted to handle cartons outside of range listed above upon request.

72 Pacella Park Drive, Randolph, MA 02368

Telephone: +1 (781) 986-7500 Fax: +1 (781) 986-1553