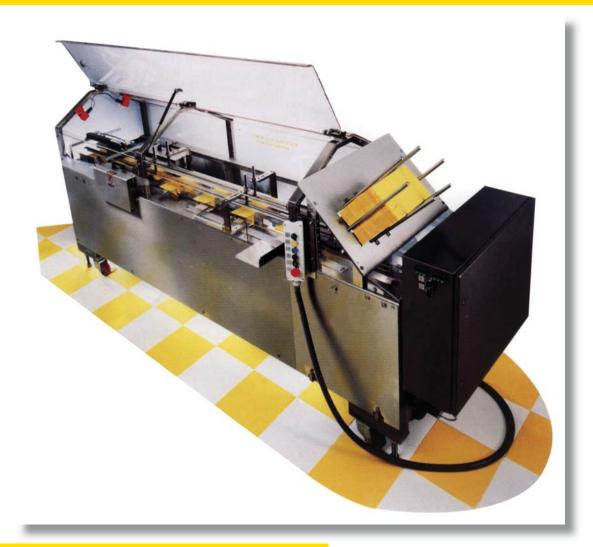

## **Features**

- Sanitary construction (essentially stainless steel)
- Intermittent motion
- PLC controls
- Up to 2,400 cartons per hour (depending on carton style, size and other factors)

Spartan Cartoner shown with optional bucket conveyor and product loader.